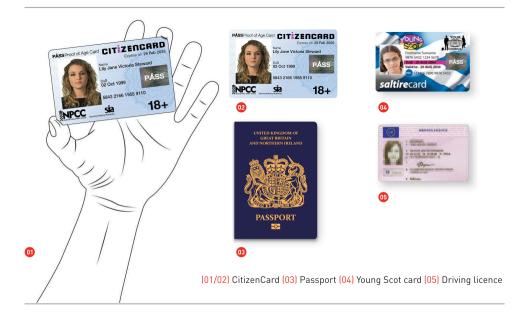

Keep the Register close to the counter but out of SIGHT!

#### Best Practice

If a customer fails to produce valid photo-ID that confirms his or her age, the sale should be **REFUSED** and recorded in this Refusals Register after the customer has left the premises.

#### Keep the register close to the counter but out of SIGHT!



All staff should know where this Refusals Register is kept, and should write an entry whenever an age-related sale is **REFUSED.** A Trading Standards Officer will ask to see it if they visit your store.

The manager will sign off and date each page of this register, which will be kept in a safe place away from customers. The Register may need to be produced in the event that local authority enforcement officers undertake test purchases, other enforcement activity or if a threat of legal action against the premises' manager or staff arises.

noidnosale.com

#### Age Restrictions

#### Which products are restricted?



Tobacco products, papers, cigarettes, rolling tobacco Alcohol, including pre-mixed drinks and 'shot tubes'

Cigarette lighter refills, butane

Lottery, including the Nation